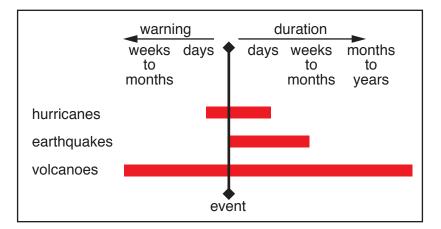

## Warning times and hazard durations of hurricanes, earthquakes and volcanoes

# Fig. 10.1 for Question 10

5