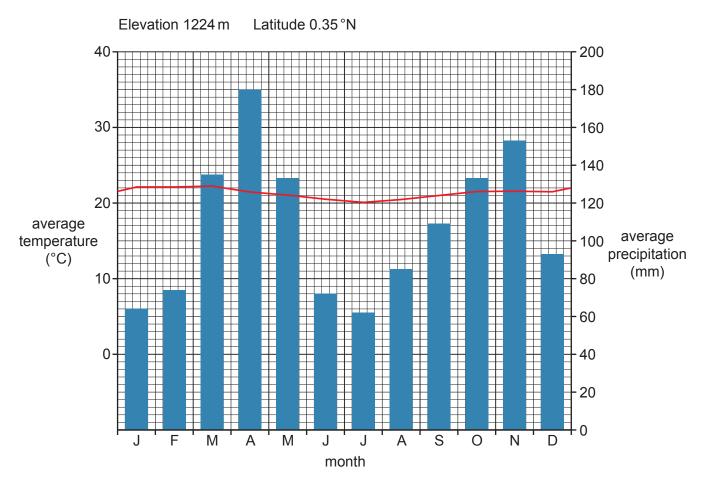

## Climate graph for Kampala, Uganda, Africa

https://xtremepape.rs/

Marine processes operating on a coastline in north-east USA, 2017

Key

coastline mostly undergoing marine erosion coastline mostly undergoing marine deposition

Fig. 4.1 for Question 4

Fig. 7.1 for Question 7